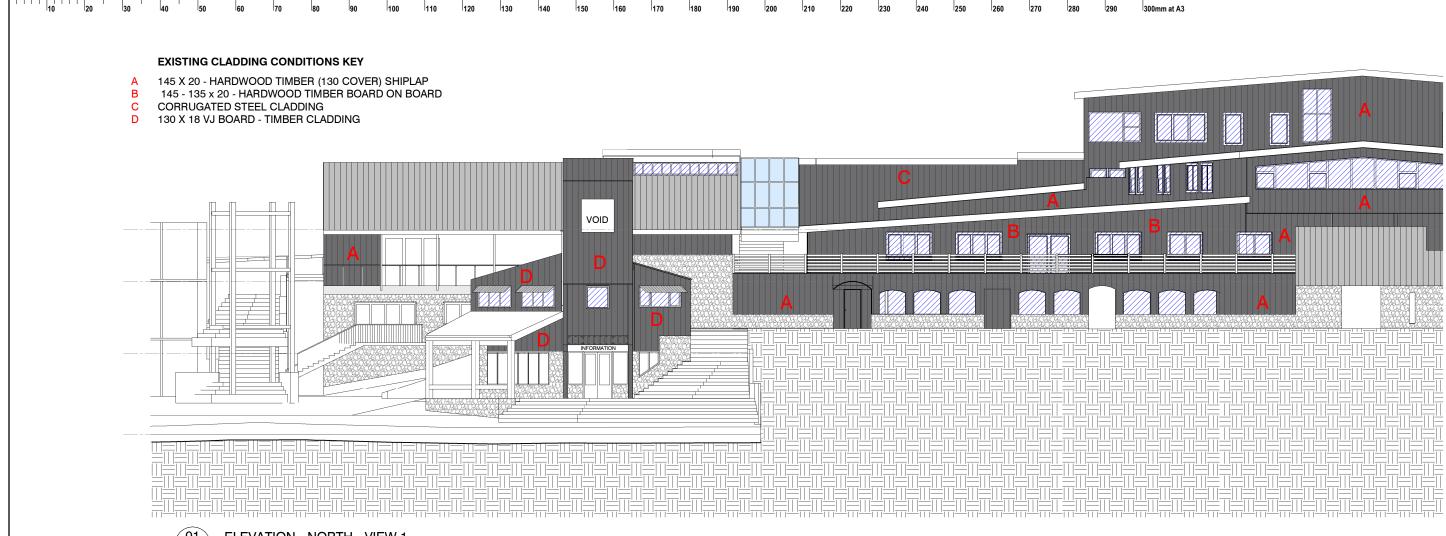

**ELEVATION - NORTH - VIEW 1** 

## KEY:

- REPLACE EXISTING HARDWOOD CLADDING WITH
- NEW COLORBOND V25 PROFILE METAL CLADDING MATERIALITY AND COMPLIANCE TO BE ENSURED PRIOR TO CONSTRUCTION CERTIFICATE.
- EXTERNAL PAINT FINISH TO MATCH EXISTING BASALT COLOUR.
- EXISTING WINDOWS LOCATED IN CLADDING
- WINDOW TO BE REPLACED IF LOCATED WITHIN PROPOSED NEW CLADDING
- NEW WINDOWS WILL COMPLY WITH AUSTRALIAN STANDARDS 3959 CONTRUCTION OF BUILDINGS BUSHFIRE-PRONE AREAS

## WINDOWS ON NORTHERN FACADE OF ALPINE HOTEL

| ISSUE | DATE     | SUBJECT AUTHORISED    |        | This drawing should be read in conjunction with all<br>relevant contracts, specifications and drawings.                                                                     | PROJECT              | CLIENT                 | ARCHITECT                               | DRAWN                 | SCALE AT A3          | PRINT DATE       |
|-------|----------|-----------------------|--------|-----------------------------------------------------------------------------------------------------------------------------------------------------------------------------|----------------------|------------------------|-----------------------------------------|-----------------------|----------------------|------------------|
| A     |          | ISSUED FOR REVIEW     | [<br>s | Dimensions are in millimetres. Levels are metres. Do not<br>scale off drawings. Use figured dimensions only. Check<br>dimensions on Site. Report discrepancies immediately. | CLADDING REPLACEMENT | Kosciuszko Thredbo Pty | T +612 9319 2955<br>ABN: 48 942 921 969 | Author<br>DESCRIPTION | As indicated 8/08/20 | 2024 12:36:45 PM |
| В     | 21/06/24 | ISSUED FOR REVIEW     |        |                                                                                                                                                                             |                      | l td                   |                                         | ELEVATIONS - SHEET 1  |                      |                  |
| C     | 11/07/24 | ISSUED FOR COMMENT    |        |                                                                                                                                                                             |                      | AUTHORISED FOR ISSUE   |                                         |                       |                      | ļ                |
| D     | 06/08/24 | ISSUED FOR SUBMISSION |        |                                                                                                                                                                             |                      |                        |                                         |                       |                      | ļ                |
|       |          |                       |        |                                                                                                                                                                             |                      |                        |                                         | PROJECT No            | DRAWING No           | REVISION         |
|       |          |                       |        |                                                                                                                                                                             |                      | DIRECTOR DATE          | aja.com.aa                              | 22_434                | A2.103               | D                |
|       |          |                       |        |                                                                                                                                                                             |                      | DIRECTOR DATE          | syoney Australia<br>djrd.com.au         |                       |                      | REVI             |